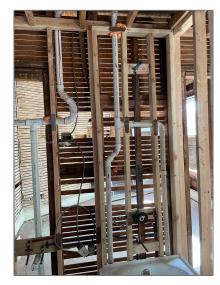

#### Features

| ✓ Cooling System: | Other      |
|-------------------|------------|
| √ Patio:          | Open Porch |

Latitude: N0° 0' 0''