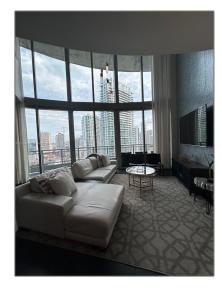

# Residential Lease For Rent

1,337 Sqft - 690 SW 1st Ct # 3101, Miami, Florida 33130

### Features

| √ Swimming Pool:  | In Ground                        |
|-------------------|----------------------------------|
| √ Heating System: | Central, Electric                |
| ✓ Cooling System: | Central Air, Electric            |
| √ View:           | Intracoastal View, Bay,<br>River |
| √ Patio:          | Porch/balcony, Open<br>Balcony   |
| √ Furnished:      | Unfurnished                      |