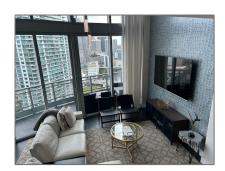

# Residential Lease For Rent

1,337 Sqft - 690 SW 1st Ct # 3101, Miami, Florida 33130

### Features

| √ Swimming Pool:  | In Ground                        |
|-------------------|----------------------------------|
| √ Heating System: | Central, Electric                |
| ✓ Cooling System: | Central Air, Electric            |
| √ View:           | Intracoastal View, Bay,<br>River |
| √ Patio:          | Porch/balcony, Open<br>Balcony   |
| √ Furnished:      | Unfurnished                      |