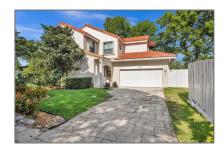

# Residential For Sale

1,700 Sqft - 3990 Hyde Park Cir, Hollywood, Florida 33021

### Basic Details

| Property Type:  | Residential |  |
|-----------------|-------------|--|
| Listing Type:   | For Sale    |  |
| Listing ID:     | A11591120   |  |
| Price:          | \$750,000   |  |
| Bedrooms:       | 3           |  |
| Bathrooms:      | 2           |  |
| Half Bathrooms: | 1           |  |
| Square Footage: | 1,700 Sqft  |  |
| Year Built:     | 1990        |  |
| Lot Area:       | 5,799 Sqft  |  |

### Address Map

| Country:       | US                    |  |
|----------------|-----------------------|--|
| State:         | FL                    |  |
| County:        | <b>Broward County</b> |  |
| City:          | Hollywood             |  |
| Zipcode:       | 33021                 |  |
| Street:        | 3990 Hyde Park Cir    |  |
| Building Name: | EMERALD POINTE        |  |
| Floor Number:  | 0                     |  |
|                |                       |  |