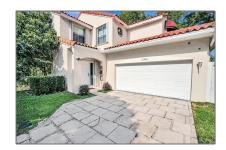

# Residential For Sale

1,700 Sqft - 3990 Hyde Park Cir, Hollywood, Florida 33021

### Basic Details

| Property Type:  | Residential |  |
|-----------------|-------------|--|
| Listing Type:   | For Sale    |  |
| Listing ID:     | A11591120   |  |
| Price:          | \$750,000   |  |
| Bedrooms:       | 3           |  |
| Bathrooms:      | 2           |  |
| Half Bathrooms: | 1           |  |
| Square Footage: | 1,700 Sqft  |  |
| Year Built:     | 1990        |  |
| Lot Area:       | 5,799 Sqft  |  |

### Address Map

| Country:       | US                    |  |
|----------------|-----------------------|--|
| State:         | FL                    |  |
| County:        | <b>Broward County</b> |  |
| City:          | Hollywood             |  |
| Zipcode:       | 33021                 |  |
| Street:        | 3990 Hyde Park Cir    |  |
| Building Name: | EMERALD POINTE        |  |
| Floor Number:  | 0                     |  |
|                |                       |  |