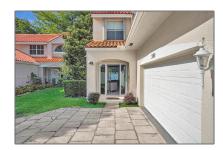

# Residential For Sale

1,700 Sqft - 3990 Hyde Park Cir, Hollywood, Florida 33021

### Basic Details

| Property Type:  | Residential |  |
|-----------------|-------------|--|
| Listing Type:   | For Sale    |  |
| Listing ID:     | A11591120   |  |
| Price:          | \$750,000   |  |
| Bedrooms:       | 3           |  |
| Bathrooms:      | 2           |  |
| Half Bathrooms: | 1           |  |
| Square Footage: | 1,700 Sqft  |  |
| Year Built:     | 1990        |  |
| Lot Area:       | 5,799 Sqft  |  |

### Address Map

| Country:       | US                    |  |
|----------------|-----------------------|--|
| State:         | FL                    |  |
| County:        | <b>Broward County</b> |  |
| City:          | Hollywood             |  |
| Zipcode:       | 33021                 |  |
| Street:        | 3990 Hyde Park Cir    |  |
| Building Name: | EMERALD POINTE        |  |
| Floor Number:  | 0                     |  |
|                |                       |  |