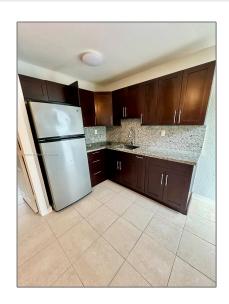

# Residential Lease For Rent

700 Sqft - 2125 Bay Dr#A, Miami Beach, Florida 33141

### Basic Details

| Property Type:  | <b>Residential Lease</b> |  |
|-----------------|--------------------------|--|
| Listing Type:   | For Rent                 |  |
| Listing ID:     | A11589695                |  |
| Price:          | \$1,700                  |  |
| Bedrooms:       | 1                        |  |
| Bathrooms:      | 1                        |  |
| Square Footage: | 700 Sqft                 |  |
| Year Built:     | 1940                     |  |
| Lot Area:       | 7,789 Sqft               |  |