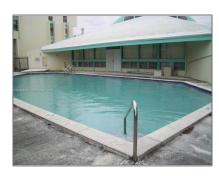

# Residential Lease For Rent

950 Sqft - 2017 NW 46th Ave # A101, Lauderhill, Florida 33313









#### **Basic Details**

Property Type: **Residential Lease** Listing Type: **For Rent** Listing ID: A11588477 \$1,700 Price: Bedrooms: 2 2 Bathrooms: Square Footage: 950 Sqft Year Built: **1973** 

### Address Map

| ridar obb ridp |                              |  |
|----------------|------------------------------|--|
| Country:       | US                           |  |
| State:         | FL                           |  |
| County:        | <b>Broward County</b>        |  |
| City:          | Lauderhill                   |  |
| Zipcode:       | 33313                        |  |
| Street:        | 2017 NW 46th Ave<br># A101   |  |
| Building Name: | Newport At<br>Lauderhill Con |  |
| Floor Number:  | 0                            |  |
| Longitude:     | W81° 47' 21.6''              |