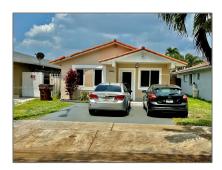

# Residential Lease For Rent

 $1,\!406$  Sqft - 6598 W 22nd Ct, Hialeah, Florida 33016

### **Basic Details**

Property Type: **Residential Lease** Listing Type: **For Rent** Listing ID: A11586140 Price: \$3,300 Bedrooms: 3 2 Bathrooms: Square Footage: 1,406 Sqft Year Built: 1988 3,497 Sqft Lot Area:

## Address Map

| Country:       | US                     |  |
|----------------|------------------------|--|
| State:         | FL                     |  |
| County:        | Miami-Dade County      |  |
| City:          | Hialeah                |  |
| Zipcode:       | 33016                  |  |
| Street:        | 6598 W 22nd Ct         |  |
| Building Name: | 3RD ADDN TO<br>BARACOA |  |
| Floor Number:  | 0                      |  |