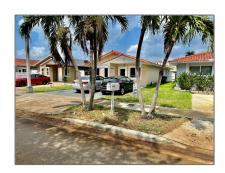

# Residential Lease For Rent

 $1,\!406$  Sqft - 6598 W 22nd Ct, Hialeah, Florida 33016

### **Basic Details**

Property Type: **Residential Lease** Listing Type: **For Rent** Listing ID: A11586140 Price: \$3,300 Bedrooms: 3 2 Bathrooms: Square Footage: 1,406 Sqft Year Built: 1988 3,497 Sqft Lot Area:

## Address Map

| Country:       | US                     |  |
|----------------|------------------------|--|
| State:         | FL                     |  |
| County:        | Miami-Dade County      |  |
| City:          | Hialeah                |  |
| Zipcode:       | 33016                  |  |
| Street:        | 6598 W 22nd Ct         |  |
| Building Name: | 3RD ADDN TO<br>BARACOA |  |
| Floor Number:  | 0                      |  |