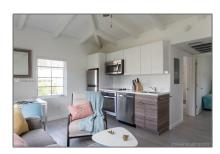

## Residential Lease For Rent

595 Sqft - 1450 Meridian Ave # 201, Miami Beach, Florida 33139

### **Basic Details**

Property Type: **Residential Lease For Rent** Listing Type: Listing ID: A11580890 \$3,000 Price: Bedrooms: 2 2 Bathrooms: Square Footage: 595 Sqft Year Built: 2015

#### Features

| $\sqrt{}$ | View:        | Other            |
|-----------|--------------|------------------|
| $\sqrt{}$ | Pet Allowed: | More Than 20 Lbs |
| $\sqrt{}$ | Furnished:   | Furnished        |