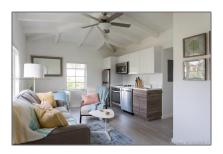

## Residential Lease For Rent

595 Sqft - 1450 Meridian Ave # 201, Miami Beach, Florida 33139

### **Basic Details**

Property Type: **Residential Lease For Rent** Listing Type: Listing ID: A11580890 \$3,000 Price: Bedrooms: 2 2 Bathrooms: Square Footage: 595 Sqft Year Built: 2015

#### Features

| $\sqrt{}$ | View:        | Other            |
|-----------|--------------|------------------|
| $\sqrt{}$ | Pet Allowed: | More Than 20 Lbs |
| $\sqrt{}$ | Furnished:   | Furnished        |