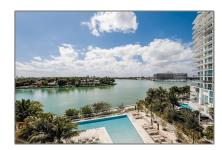

#### Features

| $\sqrt{}$ | Swimming Pool:  | Community      |
|-----------|-----------------|----------------|
| $\sqrt{}$ | Heating System: | Central        |
| $\sqrt{}$ | View:           | Other          |
| $\sqrt{}$ | Pet Allowed:    | Maximum 20 Lbs |
| $\sqrt{}$ | Furnished:      | Furnished      |