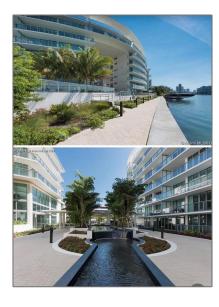

#### Features

| $\sqrt{}$ | Swimming Pool:  | Community      |
|-----------|-----------------|----------------|
| $\sqrt{}$ | Heating System: | Central        |
| $\sqrt{}$ | View:           | Other          |
| $\sqrt{}$ | Pet Allowed:    | Maximum 20 Lbs |
| $\sqrt{}$ | Furnished:      | Furnished      |