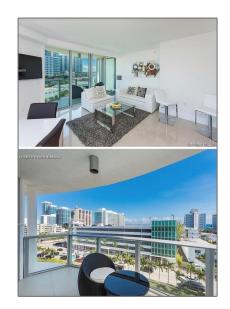

#### Basic Details

| Property Type:  | Residential Lease |  |
|-----------------|-------------------|--|
| Listing Type:   | For Rent          |  |
| Listing ID:     | A11580741         |  |
| Price:          | \$5,500           |  |
| Bedrooms:       | 2                 |  |
| Bathrooms:      | 2                 |  |
| Square Footage: | 1,128 Sqft        |  |
| Year Built:     | 2016              |  |

#### Features

| $\sqrt{}$ | Swimming Pool:  | Community      |
|-----------|-----------------|----------------|
| $\sqrt{}$ | Heating System: | Central        |
| $\sqrt{}$ | View:           | Other          |
| $\sqrt{}$ | Pet Allowed:    | Maximum 20 Lbs |
| $\sqrt{}$ | Furnished:      | Furnished      |