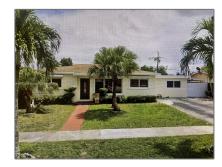

# Residential Lease For Rent

1,440 Sqft - 510 W 36th Pl, Hialeah, Florida 33012

### **Residential Lease** Property Type: Listing Type: **For Rent** Listing ID: A11575526 Price: \$3,300 Bedrooms: 3 Bathrooms: 2 Square Footage: 1,440 Sqft Year Built: 1955 Lot Area: 7,500 Sqft