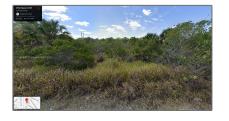

## Land/boat Docks For Sale

- 2934 WAKOW CIRCLE, Palm Bay, Florida 32908







## Basic **Details**

| Property Type: | Land/boat Docks |
|----------------|-----------------|
| Listing Type:  | For Sale        |
| Listing ID:    | A11580965       |
| Price:         | \$19,000        |
| Lot Area:      | 10,019 Sqft     |

| Country:       | US                    |  |
|----------------|-----------------------|--|
| State:         | FL                    |  |
| County:        | <b>Brevard County</b> |  |
| City:          | Palm Bay              |  |
| Zipcode:       | 32908                 |  |
| Street:        | 2934 WAKOW<br>CIRCLE  |  |
| Building Name: | PORT MALABAR          |  |
| Floor Number:  | 0                     |  |
| Longitude:     | W81° 17' 16.7''       |  |
| Latitude:      | N27° 55' 23.1''       |  |

## Agent Info



Daniel Lombardi 

Image: Co