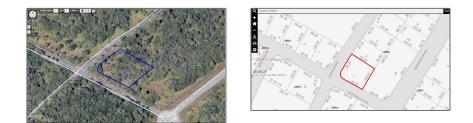

## Address Map

| Country:       | US                    |  |
|----------------|-----------------------|--|
| State:         | FL                    |  |
| County:        | <b>Brevard County</b> |  |
| City:          | Palm Bay              |  |
| Zipcode:       | 32908                 |  |
| Street:        | 2495 SW LEGION<br>AVE |  |
| Building Name: | PORT MALABAR          |  |
| Floor Number:  | 0                     |  |
| Longitude:     | W81° 16' 58.9''       |  |
| Latitude:      | N27° 56' 3.4''        |  |