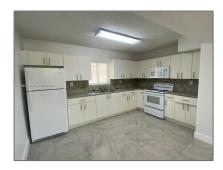

# **Residential Lease For Rent**

868 Sqft - 1650 W 44th Pl # 227, Hialeah, Florida 33012

#### Basic **Details**

| Property Type:  | <b>Residential Lease</b> |  |
|-----------------|--------------------------|--|
| Listing Type:   | For Rent                 |  |
| Listing ID:     | A11580920                |  |
| Price:          | \$2,100                  |  |
| Bedrooms:       | 2                        |  |
| Bathrooms:      | 1                        |  |
| Half Bathrooms: | 1                        |  |
| Square Footage: | 868 Sqft                 |  |
| Year Built:     | 1987                     |  |
| Lot Area:       | 83,943 Sqft              |  |
|                 |                          |  |

### Features

| <br>Heating System: | Central     |
|---------------------|-------------|
| <br>Cooling System: | Central Air |
| <br>Furnished:      | Unfurnished |