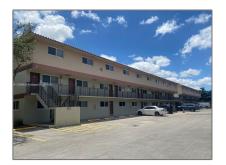

# **Residential Lease For Rent**

868 Sqft - 1650 W 44th Pl # 227, Hialeah, Florida 33012

#### Basic **Details**

| Property Type:  | <b>Residential Lease</b> |  |
|-----------------|--------------------------|--|
| Listing Type:   | For Rent                 |  |
| Listing ID:     | A11580920                |  |
| Price:          | \$2,100                  |  |
| Bedrooms:       | 2                        |  |
| Bathrooms:      | 1                        |  |
| Half Bathrooms: | 1                        |  |
| Square Footage: | 868 Sqft                 |  |
| Year Built:     | 1987                     |  |
| Lot Area:       | 83,943 Sqft              |  |
|                 |                          |  |

## Address Map

| Country:       | US                      |  |
|----------------|-------------------------|--|
| State:         | FL                      |  |
| County:        | Miami-Dade County       |  |
| City:          | Hialeah                 |  |
| Zipcode:       | 33012                   |  |
| Street:        | 1650 W 44th Pl #<br>227 |  |
| Building Name: | MATANZAS SUB            |  |