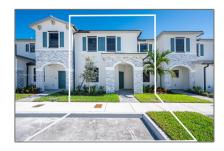

# Residential Lease For Rent

- 28613 SW 132nd Ct, Homestead, Florida 33033

## **Basic Details**

Property Type: **Residential Lease** Listing Type: **For Rent** Listing ID: A11578947 Price: \$2,550 Bedrooms: 3 Bathrooms: 2 Half Bathrooms: 1 Lot Area: 2,091 Sqft

## Address Map

Country: US State: FLCounty: **Miami-Dade County** Homestead City: Zipcode: 33033 Street: 28613 SW 132nd Ct **Building Name: PINE VISTA** Floor Number: 0 Longitude: W81° 35' 43.8" Latitude: N25° 30' 4.7"