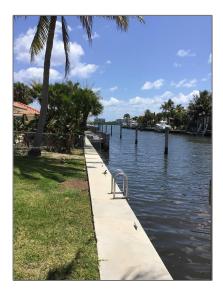

# Land/boat Docks For Sale

- 35 Duke Dr, Lake Worth, Florida 33460









#### Basic **Details**

| Property Type: | Land/boat Docks |
|----------------|-----------------|
| Listing Type:  | For Sale        |
| Listing ID:    | A11580948       |
| Price:         | \$975,000       |
| Lot Area:      | 9,901 Sqft      |

### Address Map

| US                    |                                                                                            |
|-----------------------|--------------------------------------------------------------------------------------------|
| FL                    |                                                                                            |
| Palm Beach County     |                                                                                            |
| Lake Worth            |