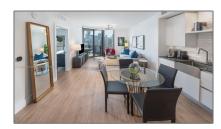

#### **Basic Details**

Property Type: **Residential Lease** Listing Type: **For Rent** Listing ID: A11580845 \$3,700 Price: Bedrooms: 1 Bathrooms: 1 Square Footage: 920 Sqft Year Built: 2021

14,490 Sqft

### **Features**

| √ Swimming Pool: | Community                                |
|------------------|------------------------------------------|
| √ Pet Allowed:   | Restrictions Or Possible<br>Restrictions |
| √ Furnished:     | Unfurnished                              |