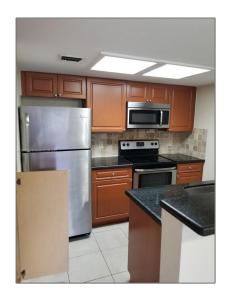

#### Basic Details

| Property Type:  | <b>Residential Lease</b> |  |
|-----------------|--------------------------|--|
| Listing Type:   | For Rent                 |  |
| Listing ID:     | A11580285                |  |
| Price:          | \$2,100                  |  |
| Bedrooms:       | 2                        |  |
| Bathrooms:      | 2                        |  |
| Square Footage: | 910 Sqft                 |  |
| Year Built:     | 1987                     |  |
|                 |                          |  |