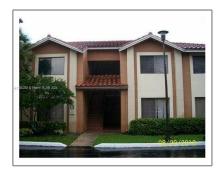

# Residential Lease For Rent

910 Sqft - 3241 Coral Lake Way # 3241, Coral Springs, Florida 33065

#### Basic Details

| Property Type:  | <b>Residential Lease</b> |  |
|-----------------|--------------------------|--|
| Listing Type:   | For Rent                 |  |
| Listing ID:     | A11580285                |  |
| Price:          | \$2,100                  |  |
| Bedrooms:       | 2                        |  |
| Bathrooms:      | 2                        |  |
| Square Footage: | 910 Sqft                 |  |
| Year Built:     | 1987                     |  |
|                 |                          |  |