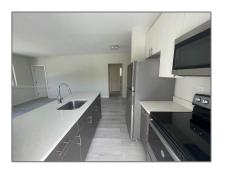

### **Basic Details**

| Property Type:  | <b>Residential Lease</b> |  |
|-----------------|--------------------------|--|
| Listing Type:   | For Rent                 |  |
| Listing ID:     | A11580294                |  |
| Price:          | \$2,030                  |  |
| Bedrooms:       | 1                        |  |
| Bathrooms:      | 1                        |  |
| Square Footage: | 680 Sqft                 |  |
| Year Built:     | 1956                     |  |
| Lot Area:       | 7,500 Sqft               |  |