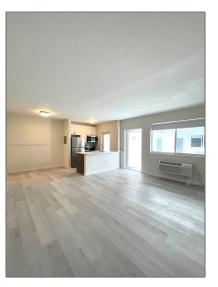

### **Basic Details**

| Property Type:  | <b>Residential Lease</b> |  |
|-----------------|--------------------------|--|
| Listing Type:   | For Rent                 |  |
| Listing ID:     | A11580294                |  |
| Price:          | \$2,030                  |  |
| Bedrooms:       | 1                        |  |
| Bathrooms:      | 1                        |  |
| Square Footage: | 680 Sqft                 |  |
| Year Built:     | 1956                     |  |
| Lot Area:       | 7,500 Sqft               |  |