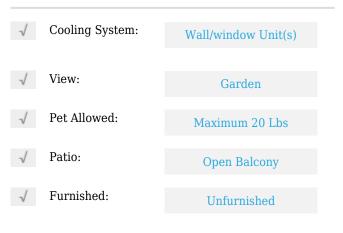

# **Residential Lease For Rent**

680 Sqft - 1525 Michigan Ave#4, Miami Beach, Florida 33139









### **Basic Details**

| Property Type:  | <b>Residential Lease</b> |  |
|-----------------|--------------------------|--|
| Listing Type:   | For Rent                 |  |
| Listing ID:     | A11580294                |  |
| Price:          | \$2,030                  |  |
| Bedrooms:       | 1                        |  |
| Bathrooms:      | 1                        |  |
| Square Footage: | 680 Sqft                 |  |
| Year Built:     | 1956                     |  |
| Lot Area:       | 7,500 Sqft               |  |

#### Features



## Address Map

| Country: | US                |
|----------|-------------------|
| State:   | FL                |
| County:  | Miami-Dade County |
| City:    | Miami Beach       |
| Zipcode: | 33139             |

| Street:        | 1525 Michigan Ave<br># 4 |  |
|----------------|--------------------------|--|
| Building Name: | LINCOLN SUB              |  |
| Floor Number:  | 0                        |  |
| Longitude:     | W81° 51' 41.9''          |  |
| Latitude:      | N25° 47' 16.7''          |  |

# Agent Info



Daniel Lombardi ☎ (305) 695-1600 ☎ (786) 525-6127 ᢂ daniel@lomardiproperties.com