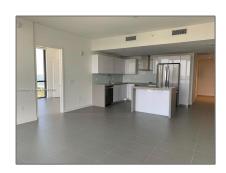

# Residential Lease For Rent

1,009 Sqft - 1600 NE 1st Ave # 2320, Miami, Florida 33132

#### Basic Details

Property Type: **Residential Lease** Listing Type: **For Rent** Listing ID: A11574695 \$3,700 Price: Bedrooms: 2 2 Bathrooms: Square Footage: 1,009 Sqft Year Built: 2018

### Features

| $\sqrt{}$ | Swimming Pool:  | Above Ground   |
|-----------|-----------------|----------------|
| $\sqrt{}$ | Cooling System: | Central Air    |
| $\sqrt{}$ | Pet Allowed:    | Maximum 20 Lbs |
| $\sqrt{}$ | Furnished:      | Unfurnished    |