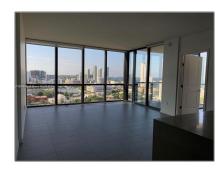

# Residential Lease For Rent

1,009 Sqft - 1600 NE 1st Ave # 2320, Miami, Florida 33132

#### Basic Details

Property Type: **Residential Lease** Listing Type: **For Rent** Listing ID: A11574695 \$3,700 Price: Bedrooms: 2 2 Bathrooms: Square Footage: 1,009 Sqft Year Built: 2018

### Features

| $\sqrt{}$ | Swimming Pool:  | Above Ground   |
|-----------|-----------------|----------------|
| $\sqrt{}$ | Cooling System: | Central Air    |
| $\sqrt{}$ | Pet Allowed:    | Maximum 20 Lbs |
| $\sqrt{}$ | Furnished:      | Unfurnished    |