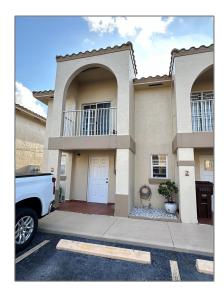

# Residential Lease For Rent

930 Sqft - 543 W 68th St # 1, Hialeah, Florida 33014

#### **Basic Details**

| Property Type:  | Residential Lease |  |
|-----------------|-------------------|--|
| Listing Type:   | For Rent          |  |
| Listing ID:     | A11578473         |  |
| Price:          | \$2,400           |  |
| Bedrooms:       | 2                 |  |
| Bathrooms:      | 1                 |  |
| Half Bathrooms: | 1                 |  |
| Square Footage: | 930 Sqft          |  |
| Year Built:     | 1997              |  |

### Features

√ Pet Allowed:

Restrictions Or Possible Restrictions

Furnished:

Unfurnished

Street: **543 W 68th St # 1** 

Building Name: COLONIAL

TOWNHOMES CONDO