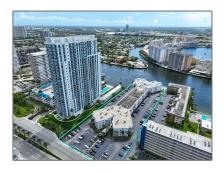

# Residential Lease For Rent

700 Sqft - 1913 S Ocean Dr # 213, Hallandale Beach, Florida 33009

### Address Map

| Address Map    |                          |  |
|----------------|--------------------------|--|
| Country:       | US                       |  |
| State:         | FL                       |  |
| County:        | <b>Broward County</b>    |  |
| City:          | Hallandale Beach         |  |
| Zipcode:       | 33009                    |  |
| Street:        | 1913 S Ocean Dr #<br>213 |  |
| Building Name: | CHELSEA BAYVIEW<br>CONDO |  |
| Floor Number:  | 0                        |  |
| Longitude:     | W81° 52' 44.1''          |  |
|                |                          |  |