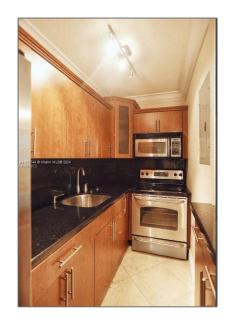

# Residential Lease For Rent

487 Sqft - 150 SW 10th St # 4, Miami, Florida 33130

### Basic Details

| Property Type:  | Residential Lease |  |
|-----------------|-------------------|--|
| Listing Type:   | For Rent          |  |
| Listing ID:     | A11578744         |  |
| Price:          | \$2,200           |  |
| Bedrooms:       | 1                 |  |
| Bathrooms:      | 1                 |  |
| Square Footage: | 487 Sqft          |  |
| Year Built:     | 1965              |  |