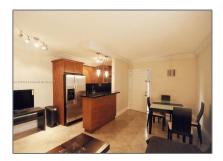

# Residential Lease For Rent

487 Sqft - 150 SW 10th St # 4, Miami, Florida 33130

### Basic Details

| Property Type:  | Residential Lease |  |
|-----------------|-------------------|--|
| Listing Type:   | For Rent          |  |
| Listing ID:     | A11578744         |  |
| Price:          | \$2,200           |  |
| Bedrooms:       | 1                 |  |
| Bathrooms:      | 1                 |  |
| Square Footage: | 487 Sqft          |  |
| Year Built:     | 1965              |  |