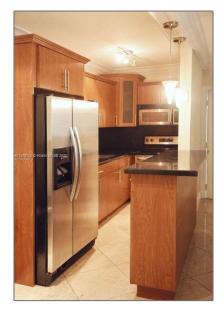

# Residential Lease For Rent

487 Sqft - 150 SW 10th St # 4, Miami, Florida 33130

### Basic Details

| Property Type:  | Residential Lease |  |
|-----------------|-------------------|--|
| Listing Type:   | For Rent          |  |
| Listing ID:     | A11578744         |  |
| Price:          | \$2,200           |  |
| Bedrooms:       | 1                 |  |
| Bathrooms:      | 1                 |  |
| Square Footage: | 487 Sqft          |  |
| Year Built:     | 1965              |  |