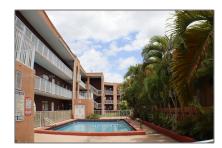

# Features

| √ Swimming Pool: | Other       |
|------------------|-------------|
| √ Furnished:     | Unfurnished |

108

Building Name: W & C CONDO

Floor Number: **0** 

Longitude: **W81° 40' 59.9''** 

Latitude: **N25° 53' 4.9''** 