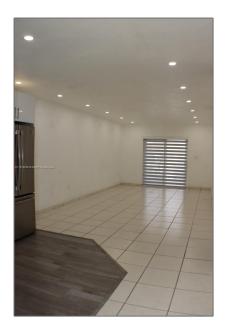

# Residential Lease For Rent

875 Sqft - 6800 W 16th Dr # 108, Hialeah, Florida 33014

#### Basic Details

| Property Type:  | <b>Residential Lease</b> |  |
|-----------------|--------------------------|--|
| Listing Type:   | For Rent                 |  |
| Listing ID:     | A11578536                |  |
| Price:          | \$2,300                  |  |
| Bedrooms:       | 2                        |  |
| Bathrooms:      | 1                        |  |
| Square Footage: | 875 Sqft                 |  |
| Year Built:     | 1969                     |  |