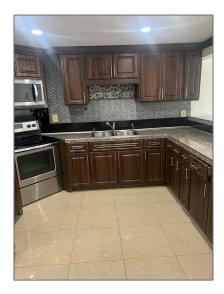

### Basic Details

| Property Type:  | Residential Lease |  |
|-----------------|-------------------|--|
| Listing Type:   | For Rent          |  |
| Listing ID:     | A11578522         |  |
| Price:          | \$2,200           |  |
| Bedrooms:       | 2                 |  |
| Bathrooms:      | 1                 |  |
| Square Footage: | 1,035 Sqft        |  |
| Year Built:     | 1974              |  |
|                 |                   |  |

### Features

| $\sqrt{}$ | Swimming Pool:  | In Ground                                |
|-----------|-----------------|------------------------------------------|
| $\sqrt{}$ | Heating System: | Central, Electric                        |
| $\sqrt{}$ | Cooling System: | Central Air, Electric                    |
| $\sqrt{}$ | View:           | Other                                    |
| $\sqrt{}$ | Pet Allowed:    | Restrictions Or Possible<br>Restrictions |
| $\sqrt{}$ | Furnished:      | Unfurnished                              |