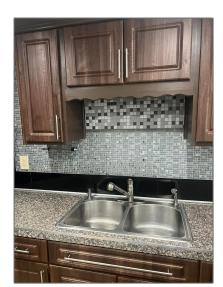

### Basic Details

| Property Type:  | Residential Lease |  |
|-----------------|-------------------|--|
| Listing Type:   | For Rent          |  |
| Listing ID:     | A11578522         |  |
| Price:          | \$2,200           |  |
| Bedrooms:       | 2                 |  |
| Bathrooms:      | 1                 |  |
| Square Footage: | 1,035 Sqft        |  |
| Year Built:     | 1974              |  |
|                 |                   |  |

### Features

| $\sqrt{}$ | Swimming Pool:  | In Ground                                |
|-----------|-----------------|------------------------------------------|
| $\sqrt{}$ | Heating System: | Central, Electric                        |
| $\sqrt{}$ | Cooling System: | Central Air, Electric                    |
| $\sqrt{}$ | View:           | Other                                    |
| $\sqrt{}$ | Pet Allowed:    | Restrictions Or Possible<br>Restrictions |
| $\sqrt{}$ | Furnished:      | Unfurnished                              |