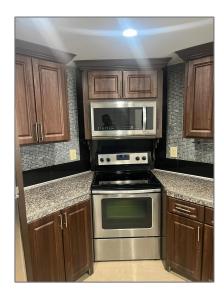

### Basic Details

| Property Type:  | Residential Lease |  |
|-----------------|-------------------|--|
| Listing Type:   | For Rent          |  |
| Listing ID:     | A11578522         |  |
| Price:          | \$2,200           |  |
| Bedrooms:       | 2                 |  |
| Bathrooms:      | 1                 |  |
| Square Footage: | 1,035 Sqft        |  |
| Year Built:     | 1974              |  |
|                 |                   |  |

### Features

| $\sqrt{}$ | Swimming Pool:  | In Ground                                |
|-----------|-----------------|------------------------------------------|
| $\sqrt{}$ | Heating System: | Central, Electric                        |
| $\sqrt{}$ | Cooling System: | Central Air, Electric                    |
| $\sqrt{}$ | View:           | Other                                    |
| $\sqrt{}$ | Pet Allowed:    | Restrictions Or Possible<br>Restrictions |
| $\sqrt{}$ | Furnished:      | Unfurnished                              |