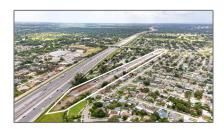

# Commercial Land For Sale

- 5050 Peters Rd, Fort Lauderdale, Florida 33317

#### **Basic Details**

Property Type: Commercial Land

Listing Type: For Sale

Listing ID: A11576213

Price: \$3,600,000

Lot Area: 386,813 Sqft

## Address Map

| Country:       | US                              |  |
|----------------|---------------------------------|--|
| State:         | FL                              |  |
| County:        | <b>Broward County</b>           |  |
| City:          | Fort Lauderdale                 |  |
| Zipcode:       | 33317                           |  |
| Street:        | 5050 Peters Rd                  |  |
| Building Name: | NEWMANS<br>SURVEY SUB NO 1<br>& |  |
| Floor Number:  | 0                               |  |
| Longitude:     | W81° 47' 2.5''                  |  |
| Latitude:      | N26° 6' 13.9''                  |  |