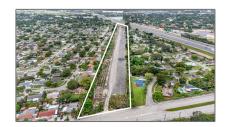

# Commercial Land For Sale

- 5050 Peters Rd, Fort Lauderdale, Florida 33317

#### **Basic Details**

Property Type: Commercial Land

Listing Type: For Sale

Listing ID: A11576213

Price: \$3,600,000

Lot Area: 386,813 Sqft

## Address Map

| Country:       | US                              |  |
|----------------|---------------------------------|--|
| State:         | FL                              |  |
| County:        | <b>Broward County</b>           |  |
| City:          | Fort Lauderdale                 |  |
| Zipcode:       | 33317                           |  |
| Street:        | 5050 Peters Rd                  |  |
| Building Name: | NEWMANS<br>SURVEY SUB NO 1<br>& |  |
| Floor Number:  | 0                               |  |
| Longitude:     | W81° 47' 2.5''                  |  |
| Latitude:      | N26° 6' 13.9''                  |  |