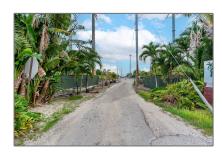

# Commercial Land For Sale

- 5050 Peters Rd, Fort Lauderdale, Florida 33317









#### **Basic Details**

Property Type: Commercial Land

Listing Type: For Sale

Listing ID: A11576213

Price: \$3,600,000

Lot Area: 386,813 Sqft

## Address Map

| Country:       | US                              |  |
|----------------|---------------------------------|--|
| State:         | FL                              |  |
| County:        | <b>Broward County</b>           |  |
| City:          | Fort Lauderdale                 |  |
| Zipcode:       | 33317                           |  |
| Street:        | 5050 Peters Rd                  |  |
| Building Name: | NEWMANS<br>SURVEY SUB NO 1<br>& |  |
| Floor Number:  | 0                               |  |
| Longitude:     | W81° 47' 2.5''                  |  |
| Latitude:      | N26° 6' 13.9''                  |  |

#### Features

√ F