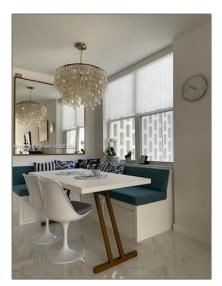

# **Residential Lease For Rent**

1,129 Sqft - 7441 Wayne Ave # 7F, Miami Beach, Florida 33141

#### Basic Details

| Property Type:  | <b>Residential Lease</b> |  |
|-----------------|--------------------------|--|
| Listing Type:   | For Rent                 |  |
| Listing ID:     | A11576510                |  |
| Price:          | \$3,100                  |  |
| Bedrooms:       | 2                        |  |
| Bathrooms:      | 2                        |  |
| Square Footage: | 1,129 Sqft               |  |
| Year Built:     | 1964                     |  |

#### Features

√ Swimming Pool:

 $\checkmark$  Furnished:

Partially