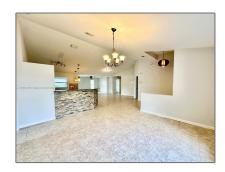

#### **Basic Details**

Property Type: **Residential Lease** Listing Type: **For Rent** A11576455 Listing ID: \$2,800 Price: Bedrooms: 3 2 Bathrooms: Square Footage: 1,928 Sqft 2004 Year Built: Lot Area: 13,504 Sqft

#### **Features**

✓ Heating System: Electric
✓ Cooling System: Central Air, Electric
✓ Fence: Fenced
✓ View: Garden
✓ Patio: Patio, Screened, Porch/balcony, Open Porch, Screened Porch
✓ Furnished: Unfurnished