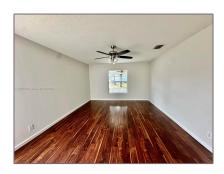

#### **Basic Details**

Property Type: **Residential Lease** Listing Type: **For Rent** A11576455 Listing ID: \$2,800 Price: Bedrooms: 3 2 Bathrooms: Square Footage: 1,928 Sqft 2004 Year Built: Lot Area: 13,504 Sqft

#### **Features**

✓ Heating System: Electric
✓ Cooling System: Central Air, Electric
✓ Fence: Fenced
✓ View: Garden
✓ Patio: Patio, Screened, Porch/balcony, Open Porch, Screened Porch
✓ Furnished: Unfurnished