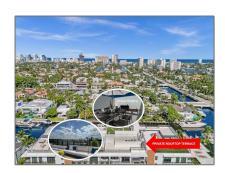

# Residential For Sale

2,590 Sqft - 20 Isle Of Venice Dr # 302, Fort Lauderdale, Florida 33301

### Features

| √ Heating System: | Electric                                      |
|-------------------|-----------------------------------------------|
| √ Cooling System: | Central Air                                   |
| √ View:           | Intracoastal View, Pool<br>Area View, Skyline |
| √ Pet Allowed:    | More Than 20 Lbs                              |
| √ Patio:          | Open Balcony                                  |
| √ Furnished:      | Furniture For Sale                            |
|                   |                                               |