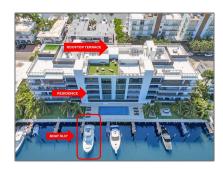

# Residential For Sale

2,590 Sqft - 20 Isle Of Venice Dr # 302, Fort Lauderdale, Florida 33301

### Basic Details

| Property Type:  | Residential |  |
|-----------------|-------------|--|
| Listing Type:   | For Sale    |  |
| Listing ID:     | A11573273   |  |
| Price:          | \$2,390,000 |  |
| Bedrooms:       | 3           |  |
| Rooms:          | 9           |  |
| Bathrooms:      | 2           |  |
| Square Footage: | 2,590 Sqft  |  |
| Year Built:     | 2016        |  |

### Features

| √ Heating System: | Electric                                      |
|-------------------|-----------------------------------------------|
| √ Cooling System: | Central Air                                   |
| √ View:           | Intracoastal View, Pool<br>Area View, Skyline |
| √ Pet Allowed:    | More Than 20 Lbs                              |
| √ Patio:          | Open Balcony                                  |
| √ Furnished:      | Furniture For Sale                            |
|                   |                                               |