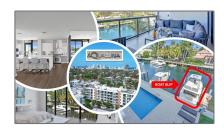

# Residential For Sale

2,590 Sqft - 20 Isle Of Venice Dr # 302, Fort Lauderdale, Florida 33301

### Basic Details

| Property Type:  | Residential |  |
|-----------------|-------------|--|
| Listing Type:   | For Sale    |  |
| Listing ID:     | A11573273   |  |
| Price:          | \$2,390,000 |  |
| Bedrooms:       | 3           |  |
| Rooms:          | 9           |  |
| Bathrooms:      | 2           |  |
| Square Footage: | 2,590 Sqft  |  |
| Year Built:     | 2016        |  |

### Features

| √ Heating System: | Electric                                      |
|-------------------|-----------------------------------------------|
| √ Cooling System: | Central Air                                   |
| √ View:           | Intracoastal View, Pool<br>Area View, Skyline |
| √ Pet Allowed:    | More Than 20 Lbs                              |
| √ Patio:          | Open Balcony                                  |
| √ Furnished:      | Furniture For Sale                            |
|                   |                                               |