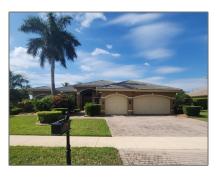

# **Residential Lease For Rent**

4,382 Sqft - 15088 SW 34th St, Davie, Florida 33331

#### Basic **Details**

| Property Type:  | <b>Residential Lease</b> |  |
|-----------------|--------------------------|--|
| Listing Type:   | For Rent                 |  |
| Listing ID:     | A11575395                |  |
| Price:          | \$6,995                  |  |
| Bedrooms:       | 5                        |  |
| Bathrooms:      | 4                        |  |
| Square Footage: | 4,382 Sqft               |  |
| Year Built:     | 2004                     |  |
| Lot Area:       | 33,265 Sqft              |  |