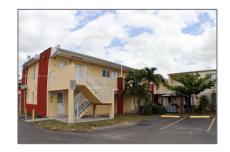

# Residential For Sale

641 Sqft - 1255 W 49th Pl, Hialeah, Florida 33012

### Basic Details

| Property Type:  | Residential |  |
|-----------------|-------------|--|
| Listing Type:   | For Sale    |  |
| Listing ID:     | A11576236   |  |
| Price:          | \$280,000   |  |
| Bedrooms:       | 2           |  |
| Bathrooms:      | 1           |  |
| Square Footage: | 641 Sqft    |  |
| Year Built:     | 1965        |  |

### Address Map

| Country:       | US                     |  |
|----------------|------------------------|--|
| State:         | FL                     |  |
| County:        | Miami-Dade County      |  |
| City:          | Hialeah                |  |
| Zipcode:       | 33012                  |  |
| Street:        | 1255 W 49th Pl         |  |
| Building Name: | COURTYARDS II<br>CONDO |  |
| Floor Number:  | 0                      |  |
| Longitude:     | W81° 41' 31.4''        |  |
| Latitude:      | N25° 52' 3.4''         |  |