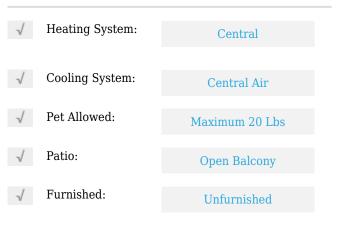

# **Residential For Sale**

678 Sqft - 1225 W 35th St # 21A, Hialeah, Florida 33012









#### **Basic Details**

| Property Type:  | Residential |
|-----------------|-------------|
| Listing Type:   | For Sale    |
| Listing ID:     | A11575838   |
| Price:          | \$215,000   |
| Bedrooms:       | 1           |
| Bathrooms:      | 1           |
| Square Footage: | 678 Sqft    |
| Year Built:     | 1971        |
|                 |             |

#### Features



### Address Map

| Country: | US |
|----------|----|
| State:   | FL |

| County:        | Miami-Dade County        |  |
|----------------|--------------------------|--|
| City:          | Hialeah                  |  |
| Zipcode:       | 33012                    |  |
| Street:        | 1225 W 35th St #<br>21A  |  |
| Building Name: | COURTYARDS OF<br>HIALEAH |  |
| Floor Number:  | 0                        |  |
| Longitude:     | W81° 41' 34''            |  |
| Latitude:      | N25° 51' 13.9''          |  |

## Agent Info



Daniel Lombardi ☎ (305) 695-1600 ☎ (786) 525-6127 ᢂ daniel@lomardiproperties.com