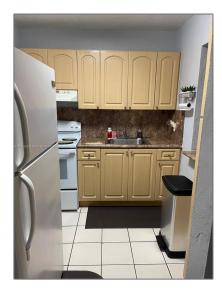

# **Residential For Sale**

678 Sqft - 1225 W 35th St # 21A, Hialeah, Florida 33012

#### **Basic Details**

| Property Type:  | Residential |
|-----------------|-------------|
| Listing Type:   | For Sale    |
| Listing ID:     | A11575838   |
| Price:          | \$215,000   |
| Bedrooms:       | 1           |
| Bathrooms:      | 1           |
| Square Footage: | 678 Sqft    |
| Year Built:     | 1971        |
|                 |             |