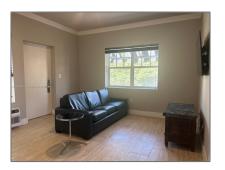

#### Basic **Details**

| Property Type: | <b>Residential Lease</b> |  |
|----------------|--------------------------|--|
| Listing Type:  | For Rent                 |  |
| Listing ID:    | A11566992                |  |
| Price:         | \$1,880                  |  |
| Bedrooms:      | 1                        |  |
| Bathrooms:     | 1                        |  |
| Year Built:    | 1946                     |  |
| Lot Area:      | 14,000 Sqft              |  |
|                |                          |  |

## Features

|              | Pet Allowed: | Restrictions Or Possible<br>Restrictions, No |
|--------------|--------------|----------------------------------------------|
| $\checkmark$ | Furnished:   | Furnished                                    |