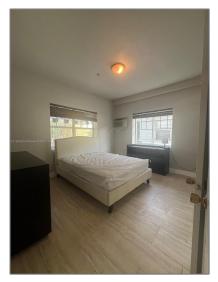

#### Basic **Details**

| Property Type: | <b>Residential Lease</b> |  |
|----------------|--------------------------|--|
| Listing Type:  | For Rent                 |  |
| Listing ID:    | A11566992                |  |
| Price:         | \$1,880                  |  |
| Bedrooms:      | 1                        |  |
| Bathrooms:     | 1                        |  |
| Year Built:    | 1946                     |  |
| Lot Area:      | 14,000 Sqft              |  |
|                |                          |  |

## Features

|              | Pet Allowed: | Restrictions Or Possible<br>Restrictions, No |
|--------------|--------------|----------------------------------------------|
| $\checkmark$ | Furnished:   | Furnished                                    |