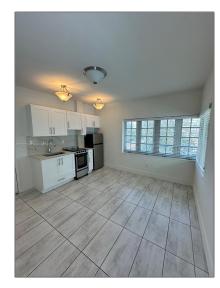

# Residential Lease For Rent

500 Sqft - 1201 Pennsylvania Ave # 206, Miami Beach, Florida 33139

### Basic Details

| Property Type:  | Residential Lease |  |
|-----------------|-------------------|--|
| Listing Type:   | For Rent          |  |
| Listing ID:     | A11575018         |  |
| Price:          | \$2,050           |  |
| Bathrooms:      | 1                 |  |
| Square Footage: | 500 Sqft          |  |
| Lot Area:       | 7,500 Sqft        |  |