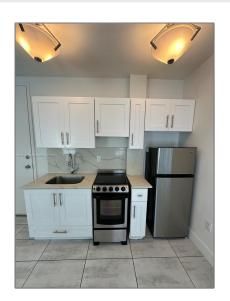

# Residential Lease For Rent

500 Sqft - 1201 Pennsylvania Ave # 206, Miami Beach, Florida 33139

### Basic Details

| Property Type:  | Residential Lease |  |
|-----------------|-------------------|--|
| Listing Type:   | For Rent          |  |
| Listing ID:     | A11575018         |  |
| Price:          | \$2,050           |  |
| Bathrooms:      | 1                 |  |
| Square Footage: | 500 Sqft          |  |
| Lot Area:       | 7,500 Sqft        |  |