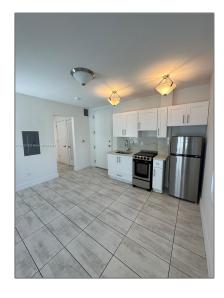

# Residential Lease For Rent

500 Sqft - 1201 Pennsylvania Ave # 206, Miami Beach, Florida 33139

### Basic Details

| Property Type:  | Residential Lease |  |
|-----------------|-------------------|--|
| Listing Type:   | For Rent          |  |
| Listing ID:     | A11575018         |  |
| Price:          | \$2,050           |  |
| Bathrooms:      | 1                 |  |
| Square Footage: | 500 Sqft          |  |
| Lot Area:       | 7,500 Sqft        |  |