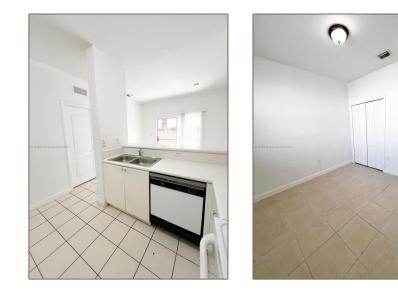

# **Residential Lease For Rent**

914 Sqft - 1662 SE 27th Dr # 103, Homestead, Florida 33035

#### **Basic Details**

| <b>Residential Lease</b> |                                                             |
|--------------------------|-------------------------------------------------------------|
| For Rent                 |                                                             |
| A11573615                |                                                             |
| \$1,800                  |                                                             |
| 2                        |                                                             |
| 2                        |                                                             |
| 914 Sqft                 |                                                             |
| 2006                     |                                                             |
|                          | For Rent<br>A11573615<br>\$1,800<br>2<br>2<br>2<br>914 Sqft |