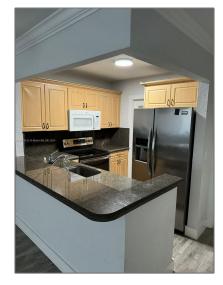

# Residential Lease For Rent

840 Sqft - 420 SE 2nd Ave # 5, Deerfield Beach, Florida 33441

### Basic Details

| Property Type:  | <b>Residential Lease</b> |  |
|-----------------|--------------------------|--|
| Listing Type:   | For Rent                 |  |
| Listing ID:     | A11573432                |  |
| Price:          | \$1,850                  |  |
| Bedrooms:       | 2                        |  |
| Bathrooms:      | 1                        |  |
| Square Footage: | 840 Sqft                 |  |
| Year Built:     | 1972                     |  |