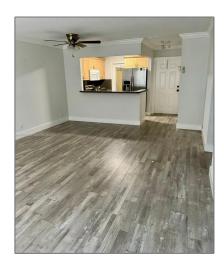

# Residential Lease For Rent

840 Sqft - 420 SE 2nd Ave # 5, Deerfield Beach, Florida 33441

### Basic Details

| Property Type:  | <b>Residential Lease</b> |  |
|-----------------|--------------------------|--|
| Listing Type:   | For Rent                 |  |
| Listing ID:     | A11573432                |  |
| Price:          | \$1,850                  |  |
| Bedrooms:       | 2                        |  |
| Bathrooms:      | 1                        |  |
| Square Footage: | 840 Sqft                 |  |
| Year Built:     | 1972                     |  |