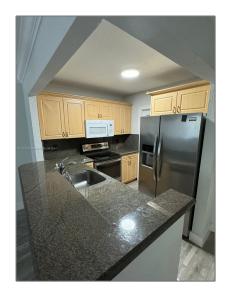

# Residential Lease For Rent

840 Sqft - 420 SE 2nd Ave # 5, Deerfield Beach, Florida 33441

### Basic Details

| Property Type:  | <b>Residential Lease</b> |  |
|-----------------|--------------------------|--|
| Listing Type:   | For Rent                 |  |
| Listing ID:     | A11573432                |  |
| Price:          | \$1,850                  |  |
| Bedrooms:       | 2                        |  |
| Bathrooms:      | 1                        |  |
| Square Footage: | 840 Sqft                 |  |
| Year Built:     | 1972                     |  |