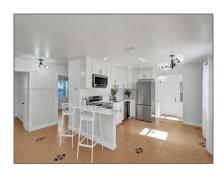

# Residential Lease For Rent

1,008 Sqft - 920 NE 34th Ct # 920, Oakland Park, Florida 33334

#### Basic Details

| Property Type:  | <b>Residential Lease</b> |  |
|-----------------|--------------------------|--|
| Listing Type:   | For Rent                 |  |
| Listing ID:     | A11573292                |  |
| Price:          | \$2,850                  |  |
| Bedrooms:       | 2                        |  |
| Bathrooms:      | 1                        |  |
| Half Bathrooms: | 1                        |  |
| Square Footage: | 1,008 Sqft               |  |
| Year Built:     | 1953                     |  |
| Lot Area:       | 5,500 Sqft               |  |