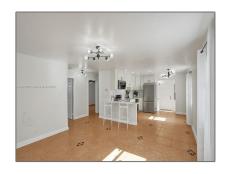

# Residential Lease For Rent

1,008 Sqft - 920 NE 34th Ct # 920, Oakland Park, Florida 33334

#### Basic Details

| Property Type:  | <b>Residential Lease</b> |  |
|-----------------|--------------------------|--|
| Listing Type:   | For Rent                 |  |
| Listing ID:     | A11573292                |  |
| Price:          | \$2,850                  |  |
| Bedrooms:       | 2                        |  |
| Bathrooms:      | 1                        |  |
| Half Bathrooms: | 1                        |  |
| Square Footage: | 1,008 Sqft               |  |
| Year Built:     | 1953                     |  |
| Lot Area:       | 5,500 Sqft               |  |