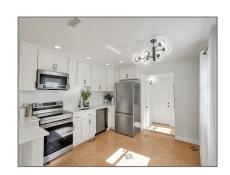

# Residential Lease For Rent

1,008 Sqft - 920 NE 34th Ct # 920, Oakland Park, Florida 33334

#### Basic Details

| Property Type:  | <b>Residential Lease</b> |  |
|-----------------|--------------------------|--|
| Listing Type:   | For Rent                 |  |
| Listing ID:     | A11573292                |  |
| Price:          | \$2,850                  |  |
| Bedrooms:       | 2                        |  |
| Bathrooms:      | 1                        |  |
| Half Bathrooms: | 1                        |  |
| Square Footage: | 1,008 Sqft               |  |
| Year Built:     | 1953                     |  |
| Lot Area:       | 5,500 Sqft               |  |