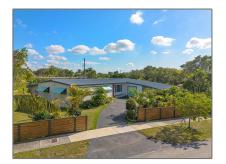

# **Residential For Sale**

1,956 Sqft - 9500 Palm Dr, Cutler Bay, Florida 33157

#### Basic **Details**

| Residential |                                                                    |
|-------------|--------------------------------------------------------------------|
| For Sale    |                                                                    |
| A11572752   |                                                                    |
| \$770,000   |                                                                    |
| 3           |                                                                    |
| 2           |                                                                    |
| 1,956 Sqft  |                                                                    |
| 1956        |                                                                    |
| 14,033 Sqft |                                                                    |
|             | For Sale<br>A11572752<br>\$770,000<br>3<br>2<br>1,956 Sqft<br>1956 |

#### Features

| <br>Swimming Pool:  | Equipment Stays, In<br>Ground, Automatic<br>Chlorination, Screen<br>Enclosure |
|---------------------|-------------------------------------------------------------------------------|
| <br>Heating System: | Central                                                                       |
| <br>Cooling System: | Central Air, Ceiling<br>Fan(s)                                                |
| <br>Fence:          | Fenced                                                                        |
| <br>View:           | Pool, Garden, Other                                                           |
| <br>Pet Allowed:    | More Than 20 Lbs                                                              |
| <br>Patio:          | Patio, Awning(s),<br>Screened Porch, Deck                                     |
| <br>Furnished:      | Unfurnished                                                                   |