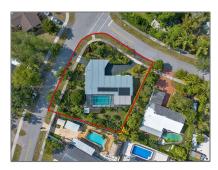

# **Residential For Sale**

1,956 Sqft - 9500 Palm Dr, Cutler Bay, Florida 33157

#### Basic **Details**

| Residential |                                                                    |
|-------------|--------------------------------------------------------------------|
| For Sale    |                                                                    |
| A11572752   |                                                                    |
| \$770,000   |                                                                    |
| 3           |                                                                    |
| 2           |                                                                    |
| 1,956 Sqft  |                                                                    |
| 1956        |                                                                    |
| 14,033 Sqft |                                                                    |
|             | For Sale<br>A11572752<br>\$770,000<br>3<br>2<br>1,956 Sqft<br>1956 |

#### Features

| <br>Swimming Pool:  | Equipment Stays, In<br>Ground, Automatic<br>Chlorination, Screen<br>Enclosure |
|---------------------|-------------------------------------------------------------------------------|
| <br>Heating System: | Central                                                                       |
| <br>Cooling System: | Central Air, Ceiling<br>Fan(s)                                                |
| <br>Fence:          | Fenced                                                                        |
| <br>View:           | Pool, Garden, Other                                                           |
| <br>Pet Allowed:    | More Than 20 Lbs                                                              |
| <br>Patio:          | Patio, Awning(s),<br>Screened Porch, Deck                                     |
| <br>Furnished:      | Unfurnished                                                                   |

### Address Map

| Country: | US                 |  |
|----------|--------------------|--|
|          |                    |  |
| State:   | FL                 |  |
| County:  | Miami-Dade County  |  |
| County:  | Miaini-Daue County |  |
| City:    | Cutler Bay         |  |
|          |                    |  |
| Zipcode: | 33157              |  |
| Street:  | 9500 Palm Dr       |  |
|          |                    |  |