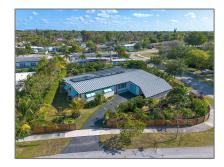

# **Residential For Sale**

1,956 Sqft - 9500 Palm Dr, Cutler Bay, Florida 33157

#### Basic **Details**

| Residential |                                                                    |
|-------------|--------------------------------------------------------------------|
| For Sale    |                                                                    |
| A11572752   |                                                                    |
| \$770,000   |                                                                    |
| 3           |                                                                    |
| 2           |                                                                    |
| 1,956 Sqft  |                                                                    |
| 1956        |                                                                    |
| 14,033 Sqft |                                                                    |
|             | For Sale<br>A11572752<br>\$770,000<br>3<br>2<br>1,956 Sqft<br>1956 |

#### Features

| <br>Swimming Pool:  | Equipment Stays, In<br>Ground, Automatic<br>Chlorination, Screen<br>Enclosure |
|---------------------|-------------------------------------------------------------------------------|
| <br>Heating System: | Central                                                                       |
| <br>Cooling System: | Central Air, Ceiling<br>Fan(s)                                                |
| <br>Fence:          | Fenced                                                                        |
| <br>View:           | Pool, Garden, Other                                                           |
| <br>Pet Allowed:    | More Than 20 Lbs                                                              |
| <br>Patio:          | Patio, Awning(s),<br>Screened Porch, Deck                                     |
| <br>Furnished:      | Unfurnished                                                                   |