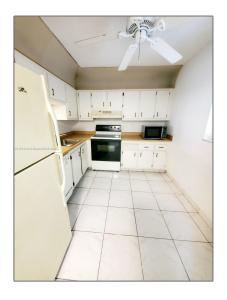

### Basic Details

| Property Type:  | <b>Residential Lease</b> |  |
|-----------------|--------------------------|--|
| Listing Type:   | For Rent                 |  |
| Listing ID:     | A11573105                |  |
| Price:          | \$2,100                  |  |
| Bedrooms:       | 2                        |  |
| Bathrooms:      | 2                        |  |
| Square Footage: | 1,000 Sqft               |  |
| Year Built:     | 1980                     |  |

### Features

| √ Heating System: | Central                                  |
|-------------------|------------------------------------------|
| √ Cooling System: | Central Air                              |
| √ Pet Allowed:    | Restrictions Or Possible<br>Restrictions |
| √ Furnished:      | Unfurnished                              |