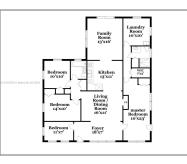

#### Basic **Details**

| Property Type:  | <b>Residential Lease</b> |  |
|-----------------|--------------------------|--|
| Listing Type:   | For Rent                 |  |
| Listing ID:     | A11572872                |  |
| Price:          | \$2,700                  |  |
| Bedrooms:       | 3                        |  |
| Bathrooms:      | 2                        |  |
| Square Footage: | 1,753 Sqft               |  |
| Year Built:     | 1953                     |  |
| Lot Area:       | 7,150 Sqft               |  |