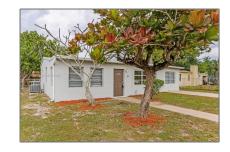

# **Residential Lease For Rent**

1,753 Sqft - 219 SW 21st Way, Fort Lauderdale, Florida 33312

#### Basic **Details**

| Property Type:  | <b>Residential Lease</b> |  |
|-----------------|--------------------------|--|
| Listing Type:   | For Rent                 |  |
| Listing ID:     | A11572872                |  |
| Price:          | \$2,700                  |  |
| Bedrooms:       | 3                        |  |
| Bathrooms:      | 2                        |  |
| Square Footage: | 1,753 Sqft               |  |
| Year Built:     | 1953                     |  |
| Lot Area:       | 7,150 Sqft               |  |