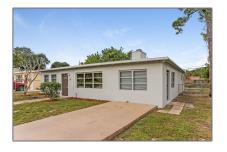

# **Residential Lease For Rent**

1,753 Sqft - 219 SW 21st Way, Fort Lauderdale, Florida 33312

#### Basic **Details**

| Property Type:  | <b>Residential Lease</b> |  |
|-----------------|--------------------------|--|
| Listing Type:   | For Rent                 |  |
| Listing ID:     | A11572872                |  |
| Price:          | \$2,700                  |  |
| Bedrooms:       | 3                        |  |
| Bathrooms:      | 2                        |  |
| Square Footage: | 1,753 Sqft               |  |
| Year Built:     | 1953                     |  |
| Lot Area:       | 7,150 Sqft               |  |