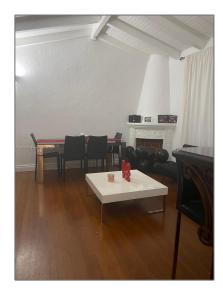

# Residential For Sale

 $566 \; \text{Sqft} \cdot 1605 \; \text{Euclid} \; \text{Ave} \; \# \; 2\text{C}, \; \text{Miami Beach}, \; \text{Florida} \; 33139$ 

### Basic Details

| Property Type:  | Residential |  |
|-----------------|-------------|--|
| Listing Type:   | For Sale    |  |
| Listing ID:     | A11570538   |  |
| Price:          | \$255,000   |  |
| Bedrooms:       | 1           |  |
| Bathrooms:      | 1           |  |
| Square Footage: | 566 Sqft    |  |
| Year Built:     | 1934        |  |