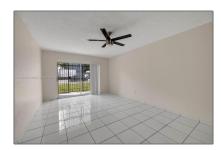

# Residential For Sale

903 Sqft - 1555 W 44th Pl # 110C, Hialeah, Florida 33012

### Basic Details

| Property Type:  | Residential |  |
|-----------------|-------------|--|
| Listing Type:   | For Sale    |  |
| Listing ID:     | A11569398   |  |
| Price:          | \$249,900   |  |
| Bedrooms:       | 2           |  |
| Bathrooms:      | 2           |  |
| Square Footage: | 903 Sqft    |  |
| Year Built:     | 1972        |  |