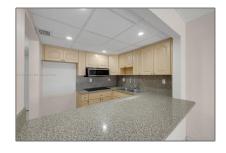

# Residential For Sale

903 Sqft - 1555 W 44th Pl # 110C, Hialeah, Florida 33012

### Basic Details

| Property Type:  | Residential |  |
|-----------------|-------------|--|
| Listing Type:   | For Sale    |  |
| Listing ID:     | A11569398   |  |
| Price:          | \$249,900   |  |
| Bedrooms:       | 2           |  |
| Bathrooms:      | 2           |  |
| Square Footage: | 903 Sqft    |  |
| Year Built:     | 1972        |  |