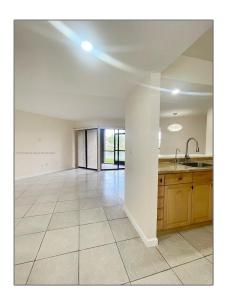

### Basic Details

| Property Type:  | Residential Lease |  |
|-----------------|-------------------|--|
| Listing Type:   | For Rent          |  |
| Listing ID:     | A11570608         |  |
| Price:          | \$2,300           |  |
| Bedrooms:       | 2                 |  |
| Bathrooms:      | 2                 |  |
| Square Footage: | 970 Sqft          |  |
| Year Built:     | 1985              |  |