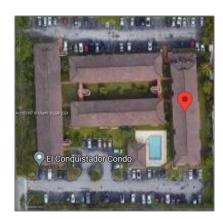

### Address Map

| Country:       | US                       |  |
|----------------|--------------------------|--|
| State:         | FL                       |  |
| County:        | Miami-Dade County        |  |
| City:          | Hialeah                  |  |
| Zipcode:       | 33012                    |  |
| Street:        | 5851 W 20th Ave #<br>408 |  |
| Building Name: | CONQUISTADOR             |  |

|               | PARK CONDO      |  |
|---------------|-----------------|--|
| Floor Number: | 0               |  |
| Longitude:    | W81° 40' 40.9'' |  |
| Latitude:     | N25° 52' 32.4"  |  |