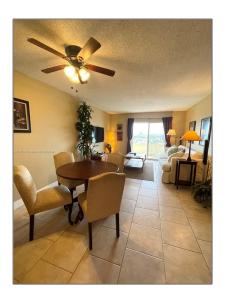

# Residential For Sale

690 Sqft - 900 NE 18th Ave # 1103, Fort Lauderdale, Florida 33304

### Features

| $\sqrt{}$ | Heating System: | Electric                         |
|-----------|-----------------|----------------------------------|
| $\sqrt{}$ | Cooling System: | Electric                         |
| $\sqrt{}$ | View:           | Garden View, Skyline             |
| $\sqrt{}$ | Patio:          | Open Balcony                     |
| $\sqrt{}$ | Furnished:      | Furnished, Turn Key<br>Furnished |