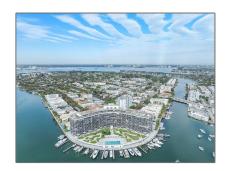

## Address Map

| Country:       | US                       |  |
|----------------|--------------------------|--|
| State:         | FL                       |  |
| County:        | <b>Miami-Dade County</b> |  |
| City:          | Miami Beach              |  |
| Zipcode:       | 33141                    |  |
| Street:        | 900 Bay Dr # 906         |  |
| Building Name: | KING COLE CONDO          |  |
| Floor Number:  | 0                        |  |
| Longitude:     | W81° 52' 25.3''          |  |
| Latitude:      | N25° 51' 11.8''          |  |

## **Features**

✓ Swimming Pool:
 Above Ground

✓ View:
 Intracoastal View, Bay, Ocean

✓ Furnished:
Unfurnished