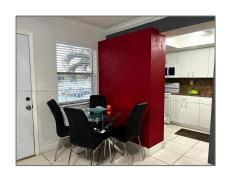

# Residential For Sale

736 Sqft - 5150 W 12th Ave # 210, Hialeah, Florida 33012

### Basic Details

| Property Type:  | Residential |  |
|-----------------|-------------|--|
| Listing Type:   | For Sale    |  |
| Listing ID:     | A11568366   |  |
| Price:          | \$263,000   |  |
| Bedrooms:       | 2           |  |
| Bathrooms:      | 1           |  |
| Square Footage: | 736 Sqft    |  |
| Year Built:     | 1968        |  |