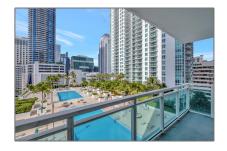

# Residential Lease For Rent

628 Sqft - 950 Brickell Bay Dr#1609, Miami, Florida 33131

### Basic Details

Property Type: **Residential Lease** Listing Type: **For Rent** Listing ID: A11565447 Price: \$3,100 Bedrooms: 1 Bathrooms: 1 Square Footage: 628 Sqft Year Built: 2008

### **Features**

✓ Swimming Pool: Community✓ Furnished: Unfurnished