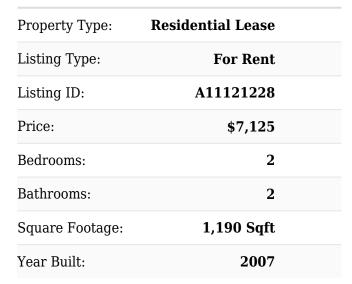

# **Residential Lease For Rent**

1,190 Sqft - 3250 NE 1st Ave # 616, Miami, Florida 33137





#### Basic **Details**

#### Features



| ✓ Swimming Pool:        | Community |
|-------------------------|-----------|
| $\checkmark$ Furnished: | Furnished |

### Address Map

| Country:       | US                       |  |
|----------------|--------------------------|--|
| State:         | FL                       |  |
| County:        | Miami-Dade County        |  |
| City:          | Miami                    |  |
| Zipcode:       | 33137                    |  |
| Street:        | 3250 NE 1st Ave #<br>616 |  |
| Building Name: | MIDBLOCK MIAMI<br>CONDO  |  |
| Floor Number:  | 0                        |  |
| Longitude:     | W81° 48' 24.7''          |  |

Latitude:

## Agent Info



Daniel Lombardi ☎ (305) 695-1600 ☎ (786) 525-6127 ᢂ daniel@lomardiproperties.com