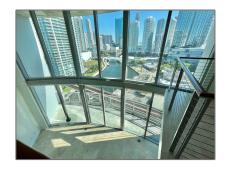

#### Features

| √ Swimming Pool:  | Community    |
|-------------------|--------------|
| ✓ Cooling System: | Central Air  |
| √ View:           | Water, River |
| √ Furnished:      | Unfurnished  |