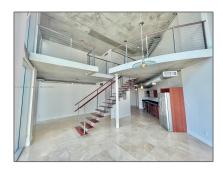

#### Basic Details

| Property Type:  | <b>Residential Lease</b> |  |
|-----------------|--------------------------|--|
| Listing Type:   | For Rent                 |  |
| Listing ID:     | A11566982                |  |
| Price:          | \$4,500                  |  |
| Bedrooms:       | 2                        |  |
| Bathrooms:      | 2                        |  |
| Square Footage: | 1,284 Sqft               |  |
| Year Built:     | 2006                     |  |