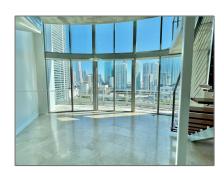

#### Features

| √ Swimming Pool:  | Community    |
|-------------------|--------------|
| ✓ Cooling System: | Central Air  |
| √ View:           | Water, River |
| √ Furnished:      | Unfurnished  |