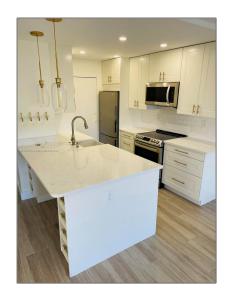

### Basic Details

| Property Type:  | Residential Lease |  |
|-----------------|-------------------|--|
| Listing Type:   | For Rent          |  |
| Listing ID:     | A11566676         |  |
| Price:          | \$2,500           |  |
| Bedrooms:       | 2                 |  |
| Bathrooms:      | 1                 |  |
| Square Footage: | 850 Sqft          |  |
| Year Built:     | 1970              |  |

### Features

| $\sqrt{}$ | Swimming Pool: | Above Ground                             |
|-----------|----------------|------------------------------------------|
| $\sqrt{}$ | Pet Allowed:   | Restrictions Or Possible<br>Restrictions |
| $\sqrt{}$ | Furnished:     | Unfurnished                              |