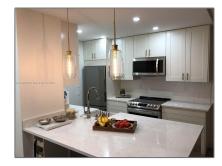

### Basic Details

| Property Type:  | Residential Lease |  |
|-----------------|-------------------|--|
| Listing Type:   | For Rent          |  |
| Listing ID:     | A11566676         |  |
| Price:          | \$2,500           |  |
| Bedrooms:       | 2                 |  |
| Bathrooms:      | 1                 |  |
| Square Footage: | 850 Sqft          |  |
| Year Built:     | 1970              |  |

### Features

| $\sqrt{}$ | Swimming Pool: | Above Ground                             |
|-----------|----------------|------------------------------------------|
| $\sqrt{}$ | Pet Allowed:   | Restrictions Or Possible<br>Restrictions |
| $\sqrt{}$ | Furnished:     | Unfurnished                              |