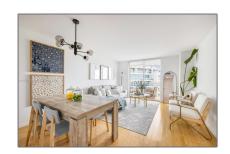

# Residential Lease For Rent

791 Sqft - 2101 Brickell Ave # 1511, Miami, Florida 33129

#### Basic Details

| Property Type:  | Residential Lease |  |
|-----------------|-------------------|--|
| Listing Type:   | For Rent          |  |
| Listing ID:     | A11556533         |  |
| Price:          | \$2,950           |  |
| Bedrooms:       | 1                 |  |
| Bathrooms:      | 1                 |  |
| Square Footage: | 791 Sqft          |  |
| Year Built:     | 2004              |  |

#### Features

| √ Swimming Pool:  | Community, In Ground,<br>Hot Tub |
|-------------------|----------------------------------|
| √ Cooling System: | Central Air                      |
| √ View:           | Bay, Other                       |
| √ Patio:          | Open Balcony                     |
| √ Furnished:      | Unfurnished                      |
|                   |                                  |