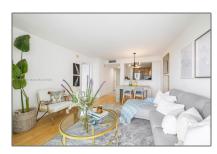

# Residential Lease For Rent

791 Sqft - 2101 Brickell Ave # 1511, Miami, Florida 33129

#### Basic Details

| Property Type:  | Residential Lease |  |
|-----------------|-------------------|--|
| Listing Type:   | For Rent          |  |
| Listing ID:     | A11556533         |  |
| Price:          | \$2,950           |  |
| Bedrooms:       | 1                 |  |
| Bathrooms:      | 1                 |  |
| Square Footage: | 791 Sqft          |  |
| Year Built:     | 2004              |  |

#### Features

| √ Swimming Pool:  | Community, In Ground,<br>Hot Tub |
|-------------------|----------------------------------|
| √ Cooling System: | Central Air                      |
| √ View:           | Bay, Other                       |
| √ Patio:          | Open Balcony                     |
| √ Furnished:      | Unfurnished                      |
|                   |                                  |